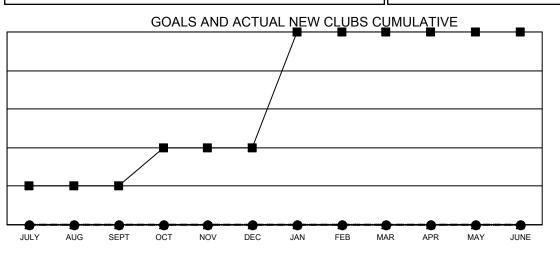

## GAT MONTHLY MEMBERSHIP PROGRESS REPORT

Multiple District 24

Results as of: 7/31/2020

LOCATION: VIRGINIA

| Clubs                 |               |           |               | Members               |                           |                         |                                                    |  |  |
|-----------------------|---------------|-----------|---------------|-----------------------|---------------------------|-------------------------|----------------------------------------------------|--|--|
| RESULTS FOR 2020-2021 |               |           |               | RESULTS FOR 2020-2021 |                           |                         |                                                    |  |  |
| QUARTER               | NEW CLUB GOAL | NEW CLUBS | DROPPED CLUBS | QUARTER               | MEMBER GROWTH NET<br>GOAL | MEMBER GROWTH<br>ACTUAL | DROPPED<br>MEMBERS ACTUAL<br>(including transfers) |  |  |
| JULY/AUG/SEPT         | 1             | 0         | 1             | JULY/AUG/SE           | PT 60                     | 28                      | 62                                                 |  |  |
| OCT/NOV/DEC           | 1             | 0         | 0             | OCT/NOV/DEC           | c 115                     | 0                       | 0                                                  |  |  |
| JAN/FEB/MAR           | 3             | 0         | 0             | JAN/FEB/MAR           | 150                       | 0                       | 0                                                  |  |  |
| APR/MAY/JUNE          | 0             | 0         | 0             | APR/MAY/JUN           | IE 60                     | 0                       | 0                                                  |  |  |