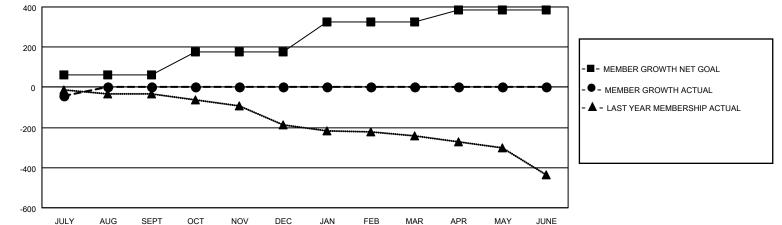

## GAT MONTHLY MEMBERSHIP PROGRESS REPORT

Multiple District 24

Results as of: 7/31/2020

LOCATION: VIRGINIA

| Clubs                 |               |           |               | Members               |                           |                         |                                                    |  |  |
|-----------------------|---------------|-----------|---------------|-----------------------|---------------------------|-------------------------|----------------------------------------------------|--|--|
| RESULTS FOR 2020-2021 |               |           |               | RESULTS FOR 2020-2021 |                           |                         |                                                    |  |  |
| QUARTER               | NEW CLUB GOAL | NEW CLUBS | DROPPED CLUBS | QUARTER               | MEMBER GROWTH NET<br>GOAL | MEMBER GROWTH<br>ACTUAL | DROPPED<br>MEMBERS ACTUAL<br>(including transfers) |  |  |
| JULY/AUG/SEPT         | 1             | 0         | 1             | JULY/AUG/SE           | PT 60                     | 28                      | 62                                                 |  |  |
| OCT/NOV/DEC           | 1             | 0         | 0             | OCT/NOV/DEC           | c 115                     | 0                       | 0                                                  |  |  |
| JAN/FEB/MAR           | 3             | 0         | 0             | JAN/FEB/MAR           | 150                       | 0                       | 0                                                  |  |  |
| APR/MAY/JUNE          | 0             | 0         | 0             | APR/MAY/JUN           | IE 60                     | 0                       | 0                                                  |  |  |